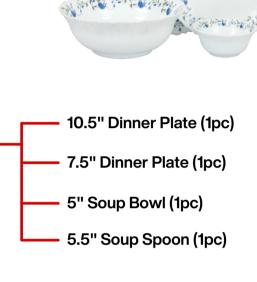

#### SIZES FOR ALL DESIGNS

10.5" Dinner Plate (2pc)

4" Multi Utility Bowl (2pc)

5" Multi Utility Bowl (1pc)