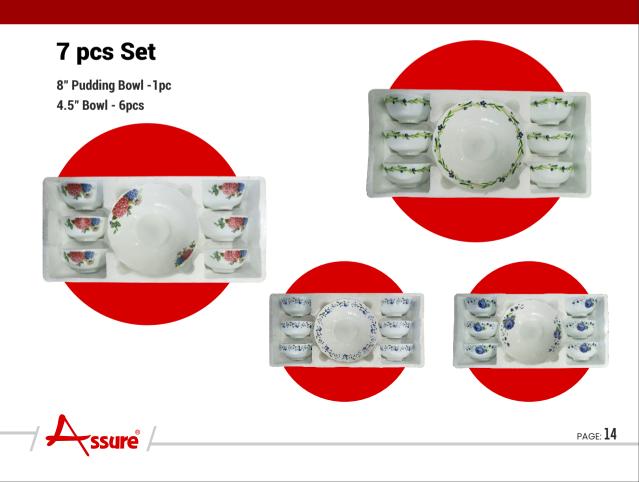

retail outlets all over the assian countries in the demand of Assure products. The suitable policy is practiced to ensure the value for money and to match the market sophistication.

### **MOVING THE WOLD TOGETHER...**

## **Products Range**

Dinner Set

Bowl Set

Pudding Set

**Gift Items** 

PAGE: 02



**Dinner Set** 

DUAL FLOWER /



*ssure* /



**GREEN CHAIN** 





BUTTERFLY/



BLUE CHAIN/

ssure

# DUAL BUNCH



BLUE ROSE /







#### SIZES FOR ALL DESIGNS





10.5" Dinner Plate (2pc)

4" Multi Utility Bowl (2pc)

5" Multi Utility Bowl (1pc)









# **Bowl Set**

### FLUTED ROUND / 6.5"

Packing: (2 PCS) 12 Set / Ctn.



## **SET SQUARE** / 6.5" / 7.5"



/ Assure /

**ssure** 

### **CHERRY BOWL**

Packing : 2 pcs / 4 pcs 48 Set / 24 Set Ctn.











## **Pudding Set**