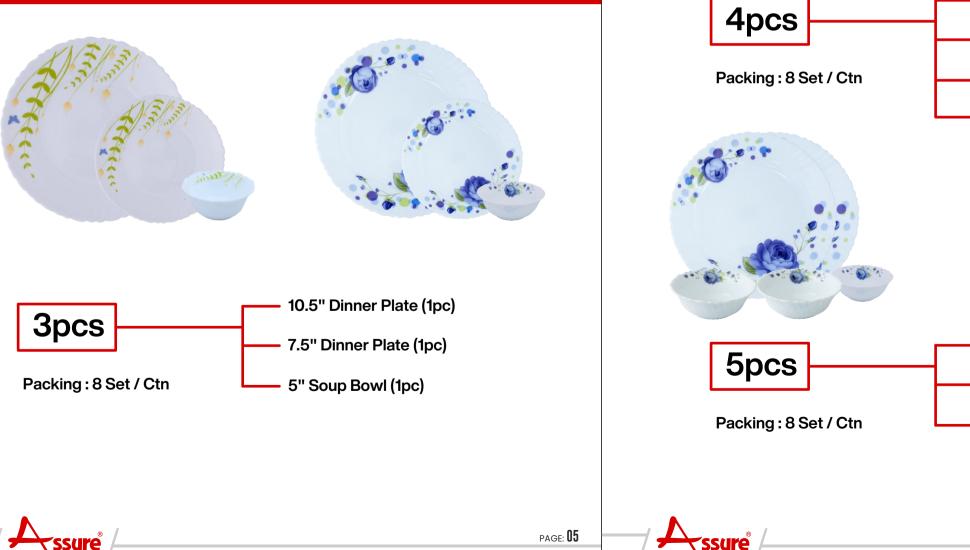

#### SIZES FOR ALL DESIGNS

10.5" Dinner Plate (2pc)

4" Multi Utility Bowl (2pc)

5" Multi Utility Bowl (1pc)