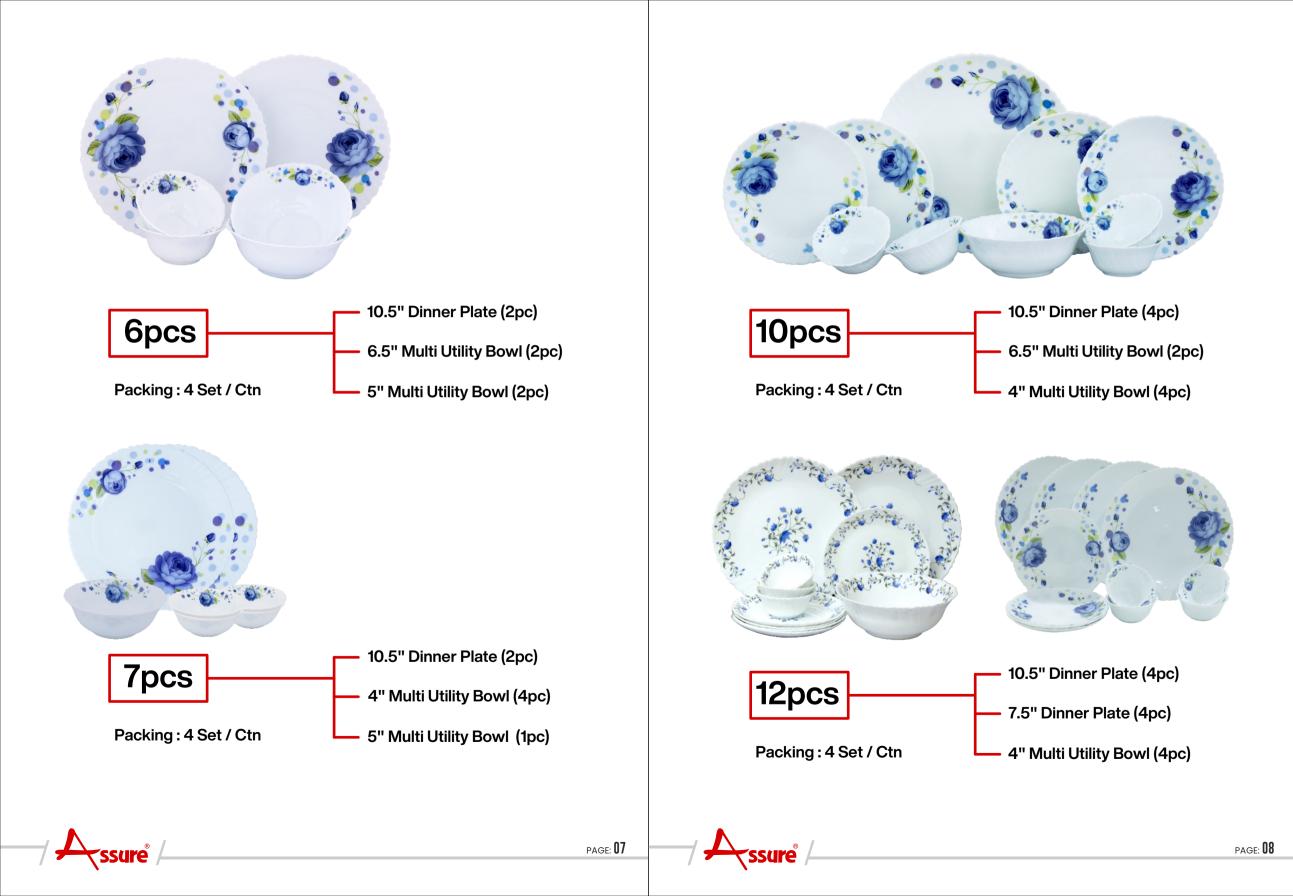

#### SIZES FOR ALL DESIGNS

10.5" Dinner Plate (2pc)

4" Multi Utility Bowl (2pc)

5" Multi Utility Bowl (1pc)