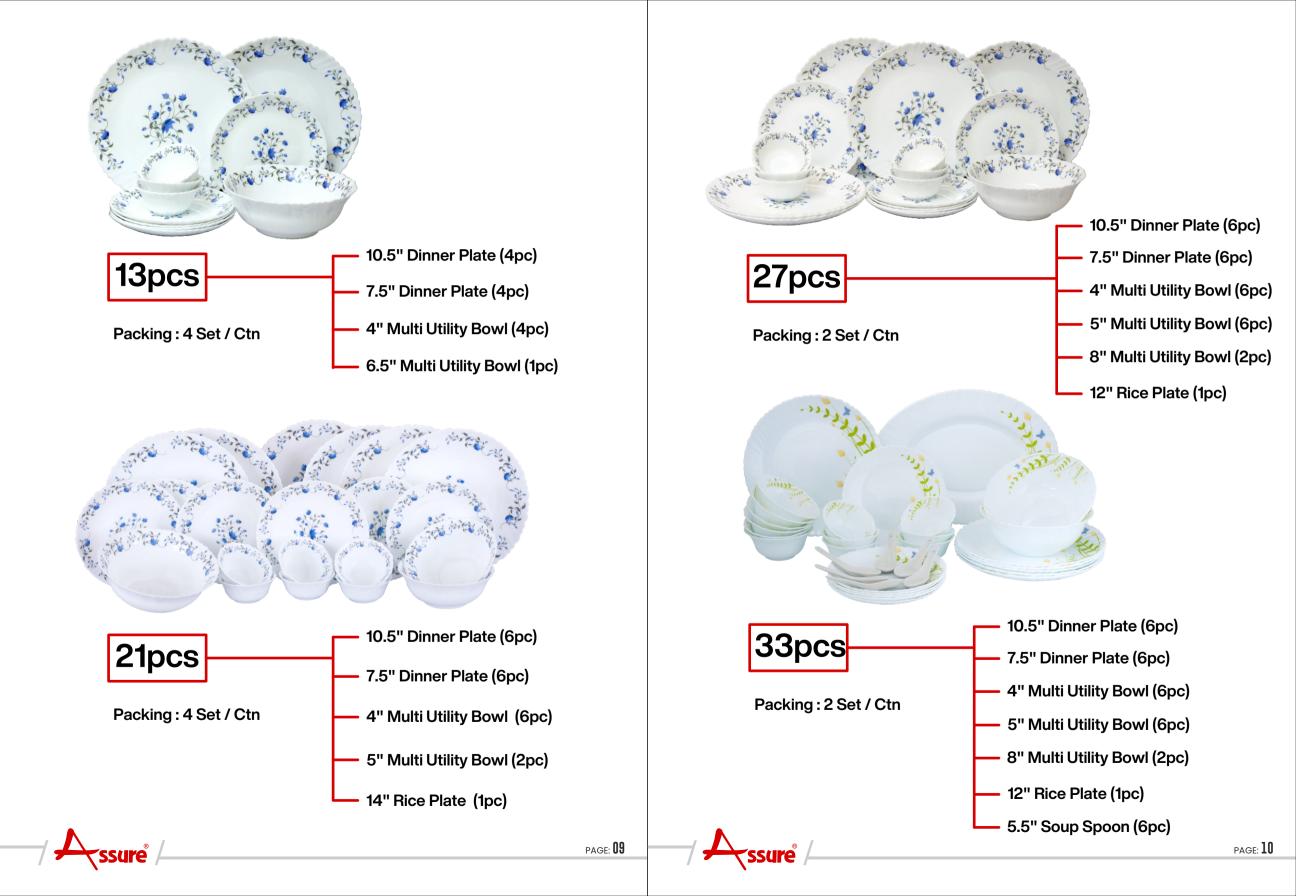

#### SIZES FOR ALL DESIGNS

10.5" Dinner Plate (2pc)

4" Multi Utility Bowl (2pc)

5" Multi Utility Bowl (1pc)